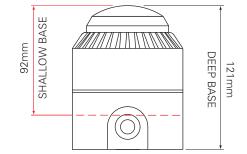

(\*1) 110 / 230Vac when used with a Deep powered base.

(s)\* Shallow Base

(d)\* Deep / U Base